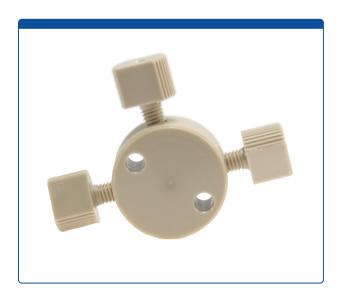

## Catalog Number

49302-CX-11-005

**Union, Connector Kit, Cross**, high pressure, 0.30 mm / 0.012 inch through hole with 10-32 screw threads. PEEK, round with an internal "X" flow pattern. Use with 1/16 inch tubing. ARE-Applied Research brand.

## **Additional Info**

This low dead volume, "Union" is used to connect PEEK or stainless steel tubing with the same connectors on both ends in the high pressures zones of HPLC systems. A "Cross (X)" internal flow pattern is often used to split flow into two or three directions or to combine two or three streams into one.

Supplied with four finger tighten connectors (nuts) 47301-05.

**MicroSolv Technology Corporation** 

9158 Industrial Blvd. NE, Leland, NC 28451 tel. (732) 380-8900, fax (910) 769-9435

Email: customers@mtc-usa.com