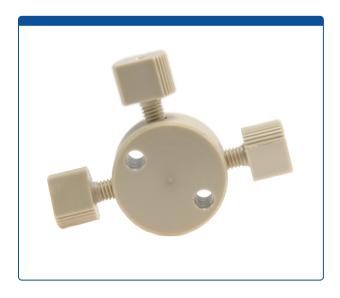

## Catalog Number

49302-CX-11-010

**Union, Connector Kit, Cross**, high pressure, 0.30 mm / 0.012 inch through hole with 10-32 screw threads. PEEK, round with an internal "X" flow pattern. Use with 1/16 inch tubing. ARE-Applied Research brand.

## **Additional Info**

This low dead volume, "Union" is used to connect PEEK or stainless steel tubing with the same connectors on both ends in the high pressures zones of HPLC systems. A "Cross (X)" internal flow pattern is often used to split flow into two or three directions or to combine two or three streams into one.

Supplied with four finger tighten connectors (nuts) 47301-05.

**MicroSolv Technology Corporation** 

9158 Industrial Blvd. NE, Leland, NC 28451 tel. (732) 380-8900, fax (910) 769-9435

Email: customers@mtc-usa.com Website: www.mtc-usa.com