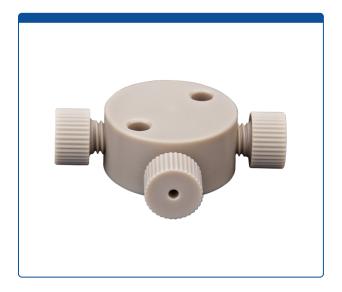

### 49302-T03

**Union, connector set,** Tee, low pressure, 0.8 mm / 0.031 inch through hole with 1/4-28 screw threads. PEEK, round with an internal "T" configuration. Use with 1/16 inch tubing. ARE-Applied Research brand.

### Additional Info

This all-PEEK set of one union and three finger tight fittings and 3 matching, polyethylene conical ferrules making a standard pilot length, allowing you to connect three pieces of low pressure, 1/16th tubing.

- Maximum Temperature: 100°C
- Maximum Pressure: 1,000 psig.
- Click <u>HERE</u> for economical pack of 10.

This Tee (T) union through hole has two internal 90° turns (connections). With this you can "blend the flow" of two lines or "split the flow" into two outward lines of liquid, depending on which flow direction you use.