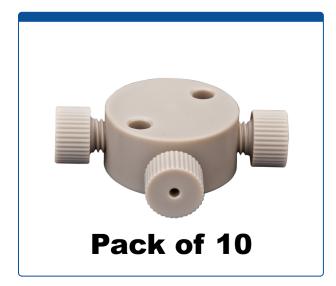

## 49302-T03-010

**Union, connector set,** Tee, low pressure, 0.8 mm / 0.031 inch through hole with 1/4-28 screw threads. PEEK, round with an internal "T". Use with 1/16 inch tubing. ARE-Applied Research brand. 10/PK.

## Additional Info

This all-PEEK set of one union and three finger tight fittings and 3 matching, polyethylene conical ferrules making a standard pilot length, allowing you to connect three pieces of low pressure, 1/16th tubing.

- Maximum Temperature: 100°C
- Maximum Pressure: 1,000 psig.
- Click <u>HERE</u> for bulk pricing.

This Tee (T) union through hole has two internal 90° turns (connections). With this you can "blend the flow" of two lines or "split the flow" into two outward lines of liquid, depending on which flow direction you use.