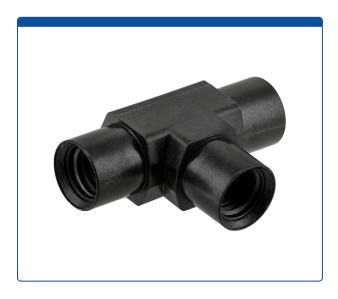

## Catalog Number

49302-T06

**Union, Connector,** Tee, low pressure, 1.0 mm / 0.040 inch through hole with 1/4-28 screw threads, Carbon PEEK Endure, Round with an Internal "T". Use with 1/16 tubing. ARE-Applied Research brand. Bulk Price.

## **Additional Info**

These "Union" Tee's are used to connect PEEK or stainless steel tubing with the same connectors on all ends in the low pressures zones of HPLC systems. An internal "T" flow pattern is often used to split flow into two directions or to combine two streams into one.