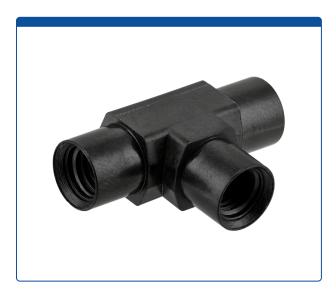

## Catalog Number

49302-T06-005

**Union, Connector,** Tee, low pressure, 1.0 mm / 0.040 inch through hole with 1/4-28 screw threads, Carbon PEEK Endure, Round with an Internal "T". Use with 1/16 tubing. ARE-Applied Research brand. 5/PK.

## **Additional Info**

These "Union" Tee's are used to connect PEEK or stainless steel tubing with the same connectors on all ends in the low pressures zones of HPLC systems. An internal "T" flow pattern is often used to split flow into two directions or to combine two streams into one.