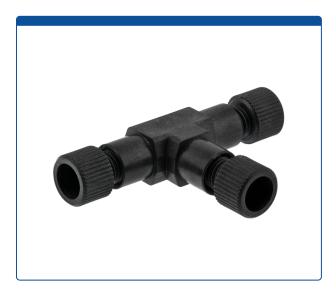

## Catalog Number

49302-T07-005

**Union, Connector Set, Tee,** low pressure, 1.0 mm / 0.040 inch through hole with 1/4-28 screw threads. Carbon PEEK, round with an internal "T". Use with 1/8th inch capillary tubing. ARE-Applied Research brand. 5/PK.

## **Additional Info**

These "Union" Tee's are used to connect PEEK or stainless steel tubing with the same connectors on all ends in the low pressures zones of HPLC systems. An internal "T" flow pattern is often used to split flow into two directions or to combine two streams into one.