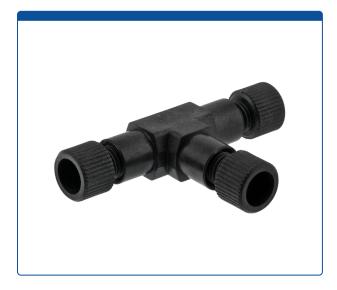

## 49302-T07-010

**Union, Connector Set, Tee,** low pressure, 1.0 mm / 0.040 inch through hole with 1/4-28 screw threads. Carbon PEEK, round with an internal "T". Use with 1/8th inch capillary tubing. ARE-Applied Research brand.

## Additional Info

These "Union" Tee's are used to connect PEEK or stainless steel tubing with the same connectors on all ends in the low pressures zones of HPLC systems. An internal "T" flow pattern is often used to split flow into two directions or to combine two streams into one.