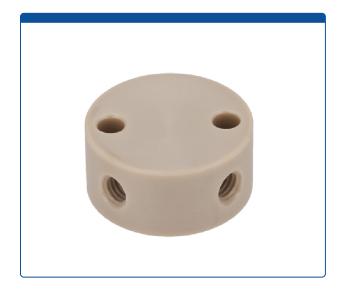

## 49302-T10

**Union, Connector, Tee**, high pressure, 0.30 mm / 0.012 inch through hole with 10-32 screw threads. PEEK, round with an internal "T". ARE-Applied Research brand. Bulk Price.

## Additional Info

This "Union" is used to connect PEEK or stainless steel tubing on all ends, in the high pressures zones of HPLC systems. The "Tee Connection" internal flow pattern is often used to split flow into two directions or to combine two streams into one.