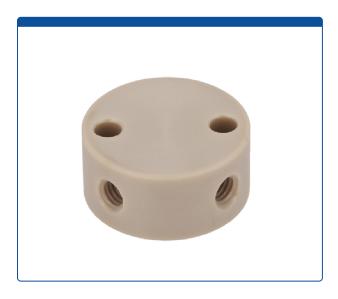

## Catalog Number

49302-T10-005

**Union, Connector, Tee**, high pressure, 0.30 mm / 0.012 inch through hole with 10-32 screw threads. PEEK, round with an internal "T". ARE-Applied Research brand. 5/PK.

## **Additional Info**

This "Union" is used to connect PEEK or stainless steel tubing on all ends, in the high pressures zones of HPLC systems. The "Tee Connection" internal flow pattern is often used to split flow into two directions or to combine two streams into one.