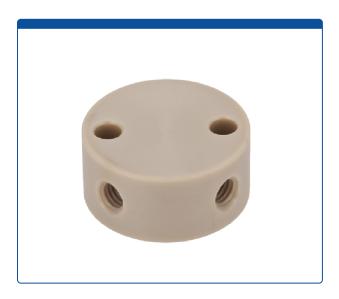

## Catalog Number

49302-T10-010

**Union, Connector, Tee**, high pressure, 0.30 mm / 0.012 inch through hole with 10-32 screw threads. PEEK, round with an internal "T". ARE-Applied Research brand. 10/PK.

## **Additional Info**

This "Union" is used to connect PEEK or stainless steel tubing on all ends, in the high pressures zones of HPLC systems. The "Tee Connection" internal flow pattern is often used to split flow into two directions or to combine two streams into one.