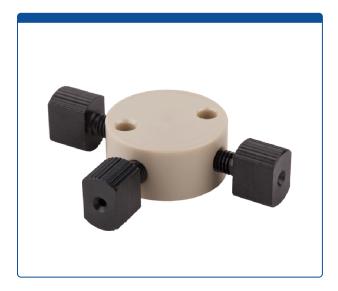

## 49302-T11-005

**Union, Connector Set, Tee**, high pressure, 0.30 mm / 0.012 inch through hole with 10-32 screw threads. PEEK, round with an internal "T". Use with 1/16 inch tubing. ARE-Applied Research brand. 5/PK.

## Additional Info

This "Union" set is used to connect PEEK or stainless steel tubing on all ends, in the high pressures zones of HPLC systems. A "Tee Connection" is often used to split flow into two directions or to combine two streams into one.

Dead Volume - 0.689 µL

Supplied with 3 finger tighten connectors (nuts) 47320-10N .

MicroSolv Technology Corporation 9158 Industrial Blvd. NE, Leland, NC 28451 tel. (732) 380-8900, fax (910) 769-9435 Email: customers@mtc-usa.com Website: www.mtc-usa.com