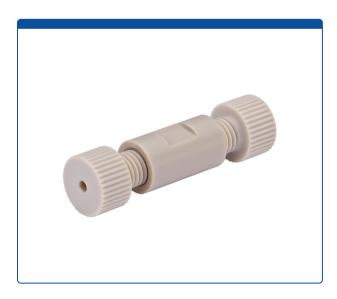

## Catalog Number

49312-01

**Union, connector set,** low pressure, 0.8 mm / 0.031 inch through hole with 1/4-28 screw threads. PEEK, straight line. Complete with PEEK nuts and ETFE ferrules. ARE-Applied Research brand. Bulk Price.

## **Additional Info**

This all-PEEK set of one union and two finger tight fittings, with separate ETFE ferrules and standard pilot lengths, allows you to connect two pieces of low pressure, 1/16th tubing in a straight line.

Maximum Temperature: 100°CMaximum Pressure: 1,000 psig.

Click <u>HERE</u> for economical pack of 10.

The "flat" sections on the union and the nuts allows the use of wrenches for an extra 1/8 of clockwise turn for tighter sealing or a slight counterclockwise turn to help remove if a tight fitting is too hard for hand removal.