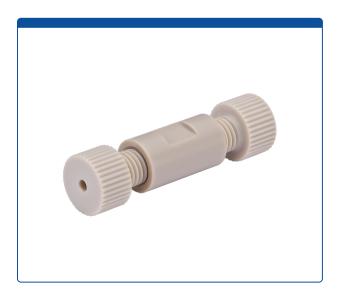

## Catalog Number

49312-01-005

**Union, connector set,** low pressure, 0.8 mm / 0.031 inch through hole with 1/4-28 screw threads. PEEK, straight line. Complete with PEEK nuts and ETFE ferrules. ARE-Applied Research brand. 5/PK.

## **Additional Info**

This all-PEEK set of one union and two finger tight fittings, with separate ETFE ferrules and standard pilot lengths, allows you to connect two pieces of low pressure, 1/16th tubing in a straight line.

Maximum Temperature: 100°CMaximum Pressure: 1,000 psig.

• Click **HERE** for economical pack of 10.

The "flat" sections on the union and the nuts allows the use of wrenches for an extra 1/8 of clockwise turn for tighter sealing or a slight counterclockwise turn to help remove if a tight fitting is too hard for hand removal.