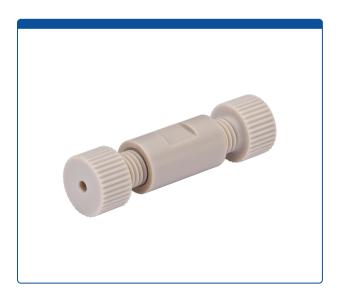

## Catalog Number

49312-01-010

**Union, connector set,** low pressure, 0.8 mm / 0.031 inch through hole with 1/4-28 screw threads. PEEK, straight line. Complete with PEEK nuts and ETFE ferrules. ARE-Applied Research brand. 10/PK.

## **Additional Info**

This all-PEEK set of one union and two finger tight fittings, with separate ETFE ferrules and standard pilot lengths, allows you to connect two pieces of low pressure, 1/16th tubing in a straight line.

Maximum Temperature: 100°CMaximum Pressure: 1,000 psig.

Click <u>HERE</u> for bulk pricing.

The "flat" sections on the union and the nuts allows the use of wrenches for an extra 1/8 of clockwise turn for tighter sealing or a slight counterclockwise turn to help remove if a tight fitting is too hard for hand removal.