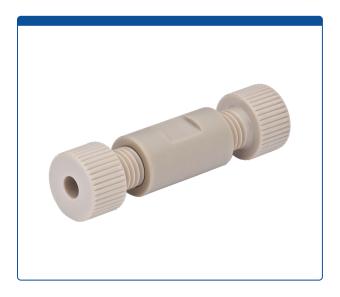

## 49312-07-010

**Union, connector set,** low pressure, 1.5 mm / 0.060 inch through hole with 1/4-28 screw threads. PEEK, straight line. Complete with PEEK nuts and ETFE ferrules. ARE-Applied Research brand. 10/PK.

## Additional Info

This all-PEEK set, of one union and two male nuts with 1/4-28 screw threads and matching ETFE ferrules with a standard pilot length, allows you to connect two pieces of low pressure, 1/16th OD tubing in a straight line.

- Maximum Temperature: 100°C
- Maximum Pressure: 1,000 psig.
- Click <u>HERE</u> for bulk pricing.

The "flat" sections on the union and the nuts allows the use of wrenches for an extra 1/8 of clockwise turn for tighter sealing or a slight counterclockwise turn to help remove if a tight fitting is too hard for hand removal.