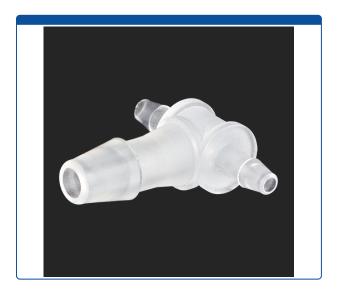

## Catalog Number

49312-T02

**Union, connector,** Tee, low pressure, 2 barbed 1/16 inch to one 1/8 tubing connection. Polypropylene. ARE-Applied Research brand. Bulk Price.

## **Additional Info**

This polypropylene union / adapter allows you to connect, split or combine low pressure flow of liquid from 1/16th inch ID tubing to 1/8th inch ID tubing.

Maximum Temperature: 100°CMaximum Pressure: 1,000 psig.

Click <u>HERE</u> for economical pack of 10.

This Tee (T) connector has two barb fittings for 1/16 inch tubing and one barb for 1/8th inch tubing (connections). With this you can "blend the flow" of two lines or "split the flow" into two outward lines of liquid, depending on which flow direction you use.