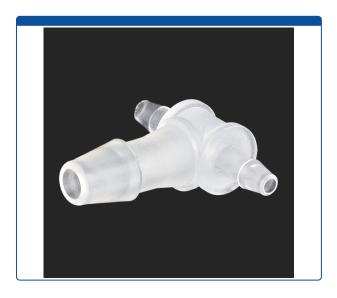

## **Catalog Number**

49312-T02-010

**Union, connector,** Tee, low pressure, 2 barbed 1/16 inch to one 1/8 inch tubing connection. Polypropylene. ARE-Applied Research brand. 10/PK.

## **Additional Info**

This polypropylene union / adapter allows you to connect, split or combine low pressure flow of liquid from 1/16th inch ID tubing to 1/8th inch ID tubing.

Maximum Temperature: 100°C
Maximum Pressure: 1,000 psig.
Click <u>HERE</u> for bulk pricing.

This Tee (T) connector has two barb fittings for 1/16 inch tubing and one barb for 1/8th inch tubing (connections). With this you can "blend the flow" of two lines or "split the flow" into two outward lines of liquid, depending on which flow direction you use.