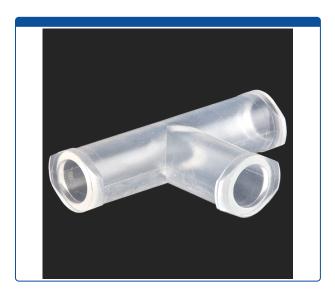

## Catalog Number

49312-T10

**Union, Connector, Tee,** low pressure, female receiving with Luer lock lugs. Polypropylene. ARE-Applied Research brand. Bulk Price.

## **Additional Info**

This polypropylene union allows you to connect, split or combine low pressure flow of liquid within low pressure tubing.

Maximum Temperature: 100°CMaximum Pressure: 1,000 psig.

Click <u>HERE</u> for economical pack of 10.

This Tee (T) connector has three female Luer Lock fittings low pressure tubing. With this you can "blend the flow" of two lines or "split the flow" into two outward lines of liquid, depending on which flow direction you use.