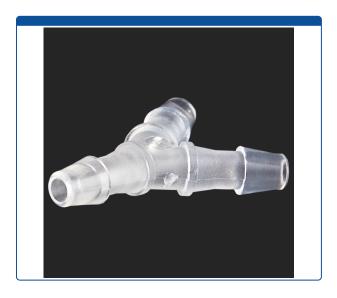

## Catalog Number

49312-T12

**Union, Connector,** Tee, low pressure, barbed for 1/16 inch tubing. Polypropylene. ARE-Applied Research brand. Bulk Price.

## **Additional Info**

This polypropylene union has three barb connections that allows you to split or combine low pressure flow of liquid within 1/16th inch ID, low pressure tubing.

Maximum Temperature: 100°CMaximum Pressure: 1,000 psig.

Click <u>HERE</u> for economical pack of 10.

This Tee (T) connector has three male barb fittings for low pressure tubing. With this you can "blend the flow" of two lines or "split the flow" into two outward lines of liquid, depending on which flow direction you use.