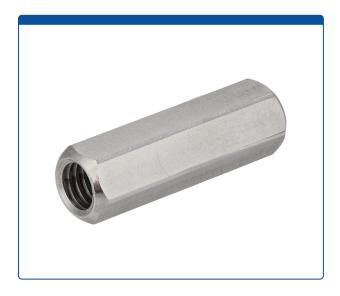

## Catalog Number

49402-06-005

**Union, Connector,** high pressure, 0.8 mm / 0.031 inch through hole with 10-32 mm screw threads. Stainless steel. straight line. ARE-Applied Research brand. 5/PK

## **Additional Info**

This stainless steel union has two 10-32 threaded female port / connections that allows you to combine high pressure flow of liquid with 0.8 mm / 0.031-inch ID tubing in a straight line.

- Maximum Temperature: 500°CMaximum Pressure: 10,000 psig.
- Click <u>HERE</u> for economical pack of 10.

NOTE: Two 10-32 threaded, male nuts plus two matching ferrules are required to connect tubing with this union. Nuts and ferrules are sold separately.