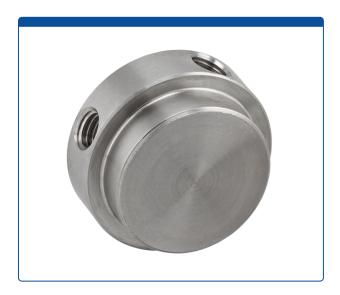

## Catalog Number

49402-CX-50

**Union, Connector, Cross**, high pressure, 0.50 mm / .020 inch through hole with 10-32 screw threads. Stainless steel, round with an internal "X" flow pattern. Use with 1/16 inch tubing. ARE-Applied Research brand.

## **Additional Info**

This Union is used to connect PEEK or stainless-steel tubing with the same connectors on all ends in the high pressures zones of HPLC systems. A "Cross X" internal flow pattern is often used to split flow into two or three directions or to combine two or three streams into one.