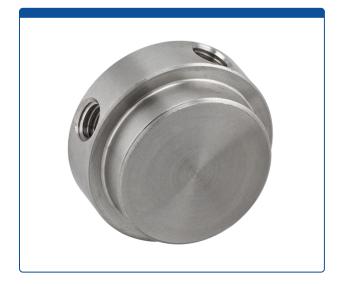

## 49402-CX-50-010

**Union, Connector, Cross**, high pressure, 0.50 mm / .020 inch through hole with 10-32 screw threads. Stainless steel, round with an internal "X" flow pattern. Use with 1/16 inch tubing. ARE-Applied Research brand.

## Additional Info

This Union is used to connect PEEK or stainless-steel tubing with the same connectors on all ends in the high pressures zones of HPLC systems. A "Cross X" internal flow pattern is often used to split flow into two or three directions or to combine two or three streams into one.