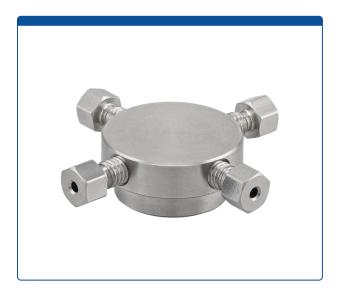

## Catalog Number

49402-CX-51-005

**Union, Connector Kit, Cross,** high pressure, 0.50 mm / 0.020 inch through hole with 10-32 screw threads. stainless steel, round with an internal "X" flow pattern. Use with 1/16 inch tubing. ARE-Applied

## **Additional Info**

This Union is used to connect PEEK or stainless-steel tubing with the same connectors on all ends in the high pressures zones of HPLC systems. A "Cross X" internal flow pattern is often used to split flow into two or three directions or to combine two or three streams into one.