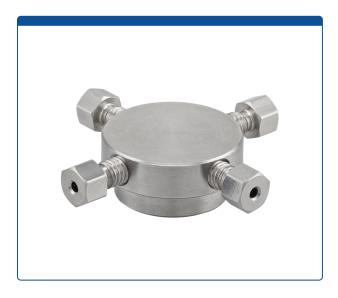

## Catalog Number

49402-CX-51-010

**Union, Connector Kit, Cross,** high pressure, 0.50 mm / 0.020 inch through hole with 10-32 screw threads. stainless steel, round with an internal "X" flow pattern. Use with 1/16 inch tubing. ARE-Applied

## **Additional Info**

This Union is used to connect PEEK or stainless-steel tubing with the same connectors on all ends in the high pressures zones of HPLC systems. A "Cross X" internal flow pattern is often used to split flow into two or three directions or to combine two or three streams into one.