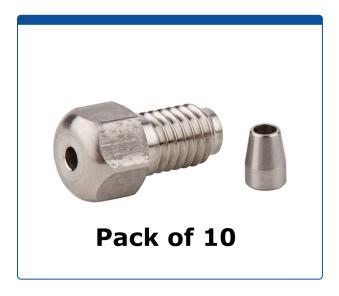

## Catalog Number

49590-10

**Tubing Connector Kit**, high pressure, two pieces, 1/16 inch, Stainless Steel hex head with 10-32 screw threads and matching single cone ferrules. Wrench tighten, ARE-Applied Research brand. 10/PK.

## **Additional Info**

This is one of our **Most Popular**, nuts used to connect stainless steel tubing in the high pressures zones of HPLC systems.

This economical 316L, stainless steel fitting has a standard diameter hexagonal head for wrenching the nut.

The supplied 316L stainless steel matching ferrule is designed to work with this fitting providing a permanent attachment to SS tubing for a high-pressure connection.

Click <u>HERE</u> for replacement ferrules.