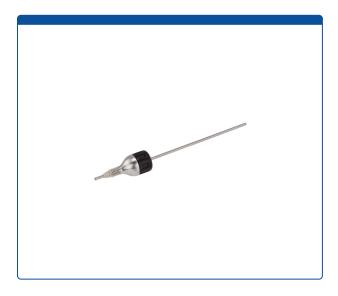

## Catalog Number

49905-10-SD

**Direct Adaptive HPLC Column Connector,** single end fitting with 0.005" ID x 1/16th" OD, 100mm long stainless steel tubing. MicroSolv Brand. 1 EA.

## **Additional Info**

This single end fitting, Direct Adaptive (Di-Ad<sup>™</sup>) HPLC Column Connector delivers a perfect, zero dead volume connection to any brand of column; minimize the chance of system volume induced band broadening for better chromatography while making it easy and convenient to change columns, between runs.