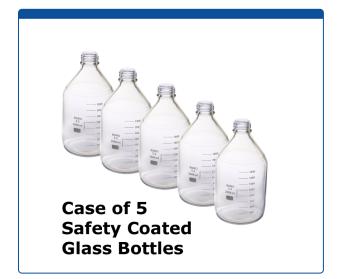

## 58820-2L-CS

**Bottles, Mobile Phase Reservoir, safety, coated glass,** UV cut off of 280nm, clear, 2 L, screw Top, GL45 threads. Caps sold separately. ARE-Applied Research brand. CLEARANCE. 5/CS.

## Additional Info

This Clear, Plastic Coated, Borosilicate Glass Bottle has a 2L "Total Fill Capacity" and is perfect as an HPLC Mobile Phase Reservoir.

These bottles are in excellent condition and are not "seconds", damaged, returned goods or defective in any way.