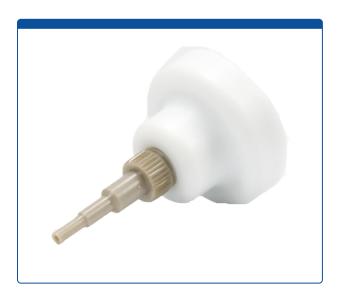

## Catalog Number

58835-01

Mobile Phase Filter, 2 um, Last Drop, Stainless Steel, tripod tubing connector. ARE-Applied Research brand. Bulk Price.

## **Additional Info**

These 22 mm wide, Last Drop, PEEK and Polypropylene Mobile Phase Filters are manufactured with a 2um Stainless Steel Filter Element and will provide the highest filter capacity and throughput while using a maximum amount of solvent. The unique design allows for this flat filter to "vacuum" up to the "last drop of liquid" in the reservoir bottle.

The all PEEK, tripod tubing connector allows for the inlet tubing of the mobile phase delivery system to slip over it with 1/16" or 1/8" low pressure tubing. The internal ID if the inlet is approximately 0.8mm. No ferrules or nuts are required to apply tubing.

The 2um pore size Element will filter undissolved particles from your solvents that are 2um or larger preventing them from damaging your HPLC pumps, columns or instrument.

Install these filters directly in your mobile phase bottles.