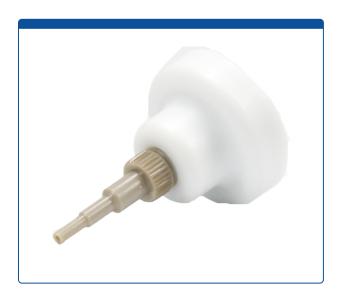

## **Additional Info**

These 22 mm wide, Last Drop, PEEK and Polypropylene Mobile Phase Filters are manufactured with a 2um Stainless Steel Filter Element and will provide the highest filter capacity and throughput while using a maximum amount of solvent. The unique design allows for this flat filter to "vacuum" up to the "last drop of liquid" in the reservoir bottle.

The all PEEK, tripod tubing connector allows for the inlet tubing of the mobile phase delivery system to slip over it with 1/16" or 1/8" low pressure tubing. The internal ID if the inlet is approximately 0.8mm. No ferrules or nuts are required to apply tubing.