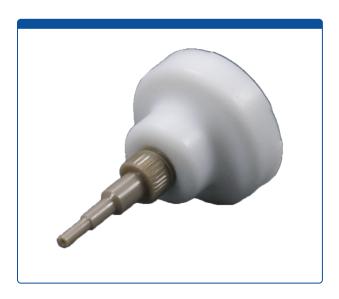

## Catalog Number

58846-01

**Mobile Phase Filter, 10 um,** Last Drop, PTFE, tripod tubing connector. ARE-Applied Research brand. Bulk Price.

## **Additional Info**

These 22 mm wide, Last Drop, PEEK and polypropylene Mobile Phase Filters are manufactured with a 10 um PTFE filter element and will provide the highest filter capacity and throughput while using a maximum amount of solvent. The unique design allows for this flat filter to "vacuum" up to the "last drop of liquid" in the reservoir bottle.

The all PEEK, tripod tubing connector allows for the inlet tubing of the mobile phase delivery system to slip over it with 1/16" or 1/8" low pressure tubing. No ferrules or nuts are required to apply tubing.

The 10 um pore size element will filter undissolved particles from your solvents that are 10 um or larger preventing them from damaging your HPLC pumps, columns or instrument.

The advantage of a white filter element is that they make it easy to quickly see particles that have been trapped by the filter and if the element needs to be replaced to maintain proper flow