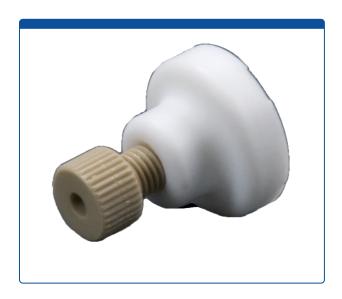

## Catalog Number

58846-06

**Mobile Phase Filter, 5 um,** Last Drop, PTFE, 1/8 inch tubing connector. ARE-Applied Research brand. Bulk Price.

## **Additional Info**

These "biocompatible" Last Drop, PEEK and polypropylene Mobile Phase Filters are manufactured with a 5 um PTFE filter element and will provide very high filter capacity and throughput while using a maximum amount of solvent. The unique design allows for this flat filter to "vacuum" up to the "last drop of liquid" in the reservoir bottle.

The all PEEK, 1/8" tubing connector includes the fitting and ETFE ferrule to hold non-flanged low pressure tubing in the filter without leaking.

The 5 um pore size element will filter undissolved particles from your solvents that are 5 um or larger preventing them from damaging your HPLC pumps, columns or instrument.

The advantage of a white filter element is that they make it easy to quickly see particles that have been trapped by the filter and if the element needs to be replaced to maintain proper flow of your solvents. These filter elements are soft and easy to remove and replace.