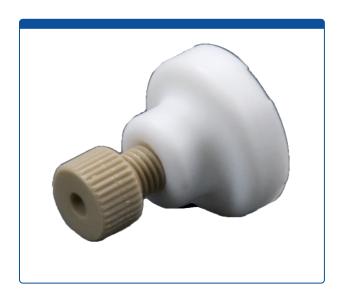

## Catalog Number

58846-06-002

**Mobile Phase Filter, 5 um,** Last Drop, PTFE, 1/8 inch tubing connector. ARE-Applied Research brand. 2/PK.

## **Additional Info**

These "biocompatible" Last Drop, PEEK and polypropylene Mobile Phase Filters are manufactured with a 5 um PTFE filter element and will provide very high filter capacity and throughput while using a maximum amount of solvent. The unique design allows for this flat filter to "vacuum" up to the "last drop of liquid" in the reservoir bottle.

The all PEEK, 1/8" tubing connector includes the fitting and ETFE ferrule to hold non-flanged low pressure tubing in the filter without leaking.

The 5 um pore size element will filter undissolved particles from your solvents that are 5 um or larger preventing them from damaging your HPLC pumps, columns or instrument.

The advantage of a white filter element is that they make it easy to quickly see particles that have been trapped by the filter and if the element needs to be replaced to maintain proper flow of your solvents. These filter elements are soft and easy to remove and replace.