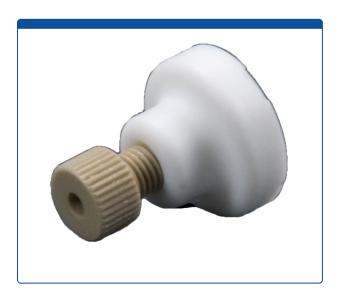

## Catalog Number

58846-06-005

**Mobile Phase Filter, 5 um,** Last Drop, PTFE, 1/8 inch tubing connector. ARE-Applied Research brand. 5/PK.

## **Additional Info**

These "biocompatible" Last Drop, PEEK and polypropylene Mobile Phase Filters are manufactured with a 5 um PTFE filter element and will provide very high filter capacity and throughput while using a maximum amount of solvent. The unique design allows for this flat filter to "vacuum" up to the "last drop of liquid" in the reservoir bottle.

The all PEEK, 1/8" tubing connector includes the fitting and ETFE ferrule to hold non-flanged low pressure tubing in the filter without leaking.

The 5 um pore size element will filter undissolved particles from your solvents that are 5 um or larger preventing them from damaging your HPLC pumps, columns or instrument.

The advantage of a white filter element is that they make it easy to quickly see particles that have been trapped by the filter and if the element needs to be replaced to maintain proper flow of your solvents. These filter elements are soft and easy to remove and replace.