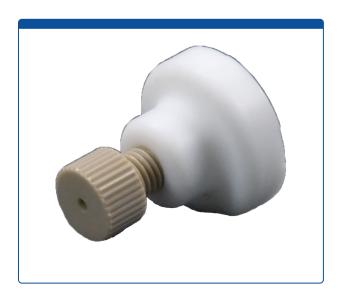

## **Additional Info**

These "biocompatible" 22 mm wide, Last Drop, PEEK and polypropylene Mobile Phase Filters are manufactured with a 10 um PTFE filter element and will provide very high filter capacity and throughput while using a maximum amount of solvent. The unique design allows for this flat filter to "vacuum" up to the "last drop of liquid" in the reservoir bottle.

The all PEEK, 1/16" tubing connector includes the fitting and an ETFE ferrule to hold non-flanged low pressure tubing in to the filter without leaking.

The 10 um pore size element will filter undissolved particles from your solvents that are 10 um or larger preventing them from damaging your HPLC pumps, columns or instrument.

The advantage of a white filter element is that they make it easy to quickly see particles that have been trapped by the filter and if the element needs to be replaced to maintain proper flow of your solvents. These filter elements are soft and easy to remove and replace.