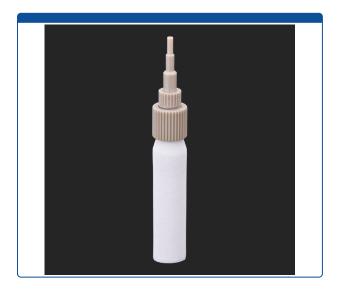

## Catalog Number

58847-20

**Mobile Phase Filter, 20 um,** Polyethylene, tripod tubing connector. EPP-Porous Products brand. Bulk Price.

## **Additional Info**

These polyethylene filters are manufactured to provide very high filter capacity and throughput while being "biocompatible". The 20 um pore size will filter larger undissolved particles from your solvents before they enter your HPLC pumps, columns and instrument but will produce much less resistance to the vacuum and the in-flow of solvents than the 2 um or the 10 um filters.

Note: The advantage of a white filter element is that they make it easy to quickly see particles that have been trapped by the filter and if the element needs to be replaced to maintain proper flow of your solvents. These filter elements are soft and easy to remove and replace.

The All-PEEK tripod, 3 step molded connector, allows for inlet tubing from the mobile phase delivery system (pump) to easily slip over it making it usable with 1/16th inch (1.6 mm) and 1/8th inch (3.2 mm) ID, low pressure tubing. No ferrules or nuts are required.