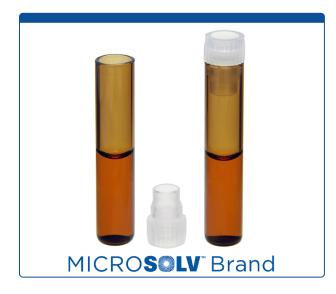

## 95001-ASV-EPP

**Vial & Cap Kit** includes 100 EA 1ml, Push Top, Amber Autosampler Vials and 100 EA matching, translucent, polyethylene Push Caps for Micro-Insert. MicroSolv Brand Easy Purchase Pack. 1/PK.

## Additional Info

Easy Purchase Packs are a convenient way to order and inventory autosampler vials with their matching caps.

Shell Vials made with 1st Hydrolytic, Pharmaceutical grade Borosilicate glass with outer dimensions 40x8.26mm.

High purity polyethylene Push Top Caps are designed for use with in Waters or Shimadzu autosamplers that accept 8x40 vials.

MicroSolv Technology Corporation 9158 Industrial Blvd. NE, Leland, NC 28451 tel. (732) 380-8900, fax (910) 769-9435 Email: customers@mtc-usa.com Website: www.mtc-usa.com Price \$36.46