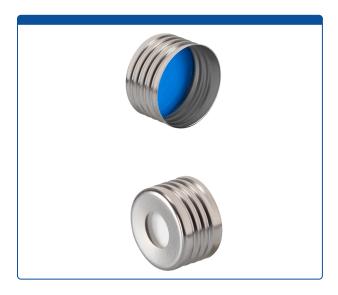

## Catalog Number

95020-26-S

**Caps, Headspace,** Screw Top, with White Silicone Rubber / Blue PTFE SPME Style Septa, fitted in Steel, Magnetic, Silver Caps with 8mm center holes. For use with 18mm Precision Thread Headspace Vials.

## **Additional Info**

Special Shape Septa with thick outer ring and thinned center provides a good sealing with the vial and a target area easer for needles to penetrate. Recommended with CTC Combi Pal® and other autosamplers with SPME or Solid Phase Micro-Extraction injectors.

Cap has ND18 Screw Threads.

**MicroSolv Technology Corporation** 

9158 Industrial Blvd. NE, Leland, NC 28451 tel. (732) 380-8900, fax (910) 769-9435

Email: customers@mtc-usa.com

Website: www.mtc-usa.com

Price \$84.60