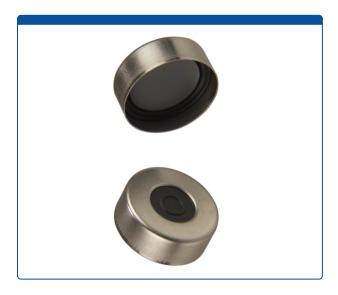

## Catalog Number

95025-03-1S

Caps, Headspace, Crimp Top, with Grey Butyl Rubber / Partially Laminated PTFE Septa, fitted in Aluminum, Silver Caps with 10mm center holes. Pharma-Fix. For use with 20mm Crimp Top Headspace

## **Additional Info**

Shaped, Butyl Rubber with Durometer of 50 Shore A, (hardness) and 3.0mm thick. Partially laminated with PTFE only on the light grey side of the Septa that faces the sample area. Butyl Rubber facing the glass vial provides a very good seal, due to its elasticity. Combining inertness of PTFE and elasticity of Butyl Rubber. This type of Septa is commonly known as Pharma-Fix™ and is temperature resistant from -40° to 120°C.