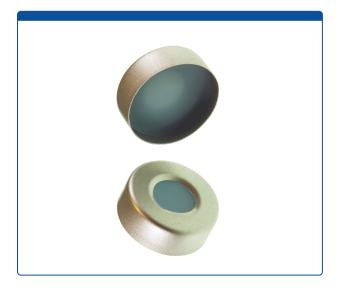

## Catalog Number

95025-04-1S

Caps, Headspace, Crimp Top, with Translucent Blue Silicone Rubber / White PTFE Septa, fitted in Aluminum, Silver Caps with 10mm center holes. For use with 20mm Crimp Top Headspace Vials. MicroSolv Brand.

## **Additional Info**

Silicone Rubber / Ultraclean PTFE with Durometer of 45 Shore A, (hardness) and 3.0mm thick. Completely laminated with PTFE on both sides of the Septa which is good for sensitive analyses. The lower Durometer means that this is a softer Septa and therefore better for easier penetrations by autosampler needles. Wide temperature range from -60° to 200°C.