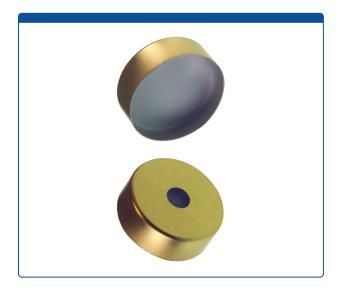

## Catalog Number

95025-04-3D

Caps, Headspace, Crimp Top, with Translucent Blue Silicone Rubber / Transparent PTFE Septa, fitted in Steel, Magnetic, Gold Caps with 5mm center holes. For use with 20mm Crimp Top Headspace Vials. MicroSolv

## **Additional Info**

Silicone Rubber / Ultraclean PTFE with Durometer of 45 Shore A, (hardness) and 3.2mm thick. Completely laminated with PTFE on both sides of the Septa which is good for sensitive analyses. The lower Durometer means that this is a softer Septa and therefore better for easier penetrations by autosampler needles. Wide temperature range from -60° to 200°C.