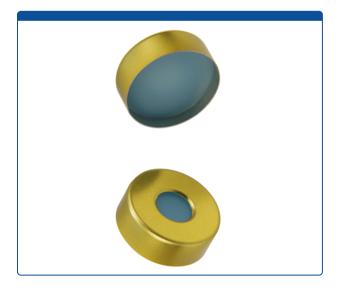

## Catalog Number

95025-04-4D

Caps, Headspace, Crimp Top, with Transparent Blue Silicone Rubber / Transparent PTFE Septa, fitted in Steel, Magnetic, Gold Caps with 8mm center holes. For use with 20mm Crimp Top Headspace Vials. MicroSolv

## **Additional Info**

Silicone Rubber / Ultraclean PTFE with Durometer of 45 Shore A, (hardness) and 3.2mm thick. Completely laminated with PTFE on both sides of the Septa which is good for sensitive analyses. The lower Durometer means that this is a softer Septa and therefore better for easier penetrations by autosampler needles. Wide temperature range from -60° to 200°C.