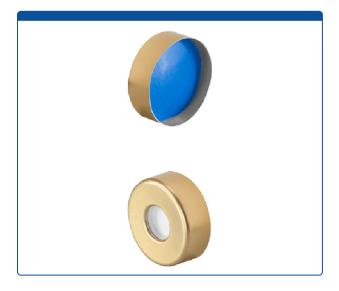

## Catalog Number

95025-26-1D

**Caps, Headspace,** Crimp Top, with White Silicone Rubber / Blue PTFE SPME Style Septa, fitted in Steel, Magnetic, Gold Caps with 8mm center holes. For use with 20mm Crimp Top Headspace Vials. BASIK Brand.

## **Additional Info**

Special Shape Septa with thick rubber outer ring (3mm) and thinned rubber center (1.5mm) provides a good seal with most 20mm crimp top Headspace vials. The target area on this Septa is easer for SPME needles to penetrate, minimizing broken or damaged needles..