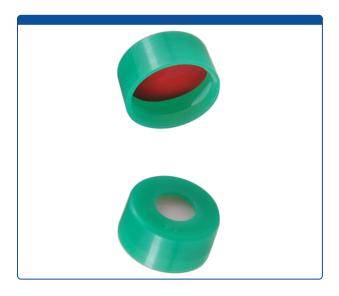

## 9502C-10CG-M

**Caps, Snap Top,** with Silicone Rubber / PTFE Septa, fitted in smooth, polyethylene, Green Caps. For use with 11mm, 12x32mm Snap Top autosampler vials. MicroSolv Brand. 1000/CS.