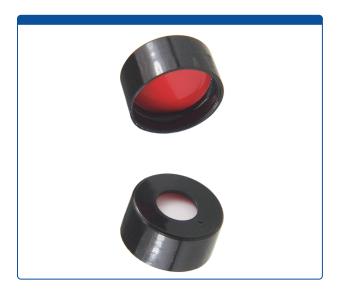

### 9502C-10CK-M

**Caps, Snap Top,** with Silicone Rubber / PTFE Septa, fitted in smooth, polyethylene, Black Caps. For use with 11mm, 12x32mm Snap Top autosampler vials. MicroSolv Brand. 1000/CS.