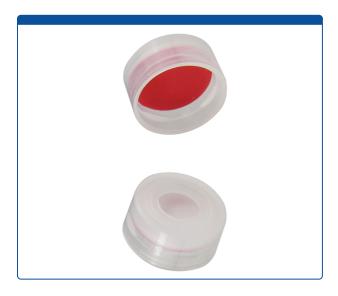

## 9502C-10CN-M

Caps, Snap Top, with Silicone Rubber / PTFE Septa, fitted in smooth, polyethylene, Natural Translucent Caps. For use with 11mm, 12x32mm Snap Top autosampler vials. MicroSolv Brand. 1000/CS.