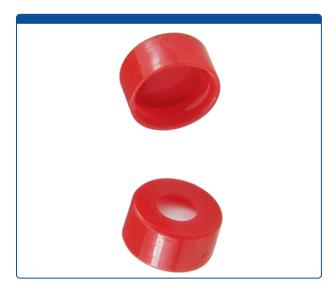

## Catalog Number

9502C-10CR

**Caps, Snap Top,** with Silicone Rubber / PTFE Septa, fitted in smooth, polyethylene, Red Caps. For use with 11mm, 12x32mm Snap Top autosampler vials. MicroSolv Brand. 100/PK.