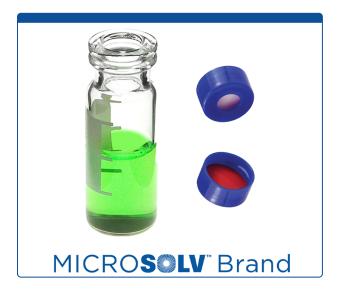

## Catalog Number

9502C-1WCP

Vial & Cap Kit includes 100 EA 2ml, Snap Top, Clear Autosampler Vials with Write-On Patch and 100 EA matching Snap Caps with Silicone Rubber / PTFE Septa fitted in the Blue Caps. MicroSolv Brand Easy

Click on links below for more Specifications for the 11mm Vials and Caps:

Supplied with Vials: Cat. No <u>9502C-WCV</u> and Caps: Cat No. <u>9502C-10CB</u>