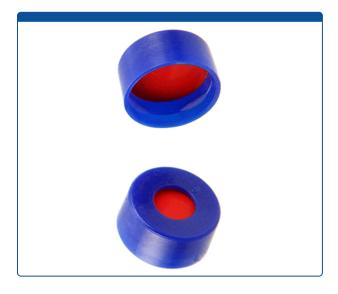

## 9502C-20CB-M

Caps, Snap Top, with Red PTFE / White Silicone Rubber / Red PTFE Septa, fitted in smooth, polyethylene, Blue Caps. For use with 11mm, 12x32mm Snap Top autosampler vials. MicroSolv Brand. 1000/CS.