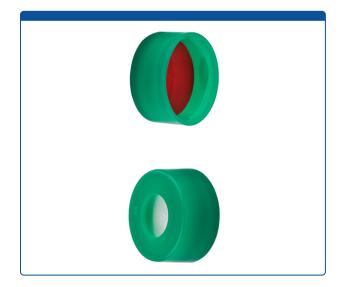

## 9502C-20CG

**Caps, Snap Top,** with Red PTFE / White Silicone Rubber / Red PTFE Septa, fitted in smooth, polyethylene, Green Caps. For use with 11mm, 12x32mm Snap Top autosampler vials. MicroSolv Brand. 100/PK.